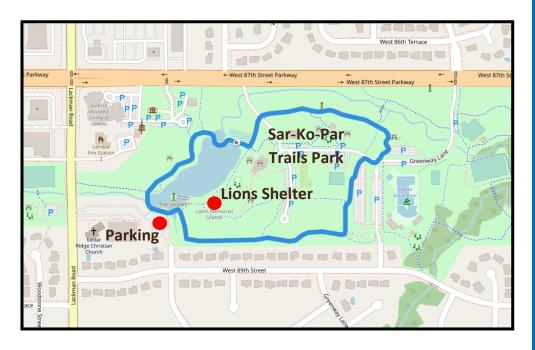

Tuesday
July 25th
4-8 PM

Lions Shelter
Sar-Ko-Par Trails Park
Lenexa, KS

Please RSVP before <u>July 21<sup>st</sup></u> by clicking SIGNUP below:

**SIGNUP** 

Food and Drinks Provided Member Rate - \$15 Guest Rate - \$5