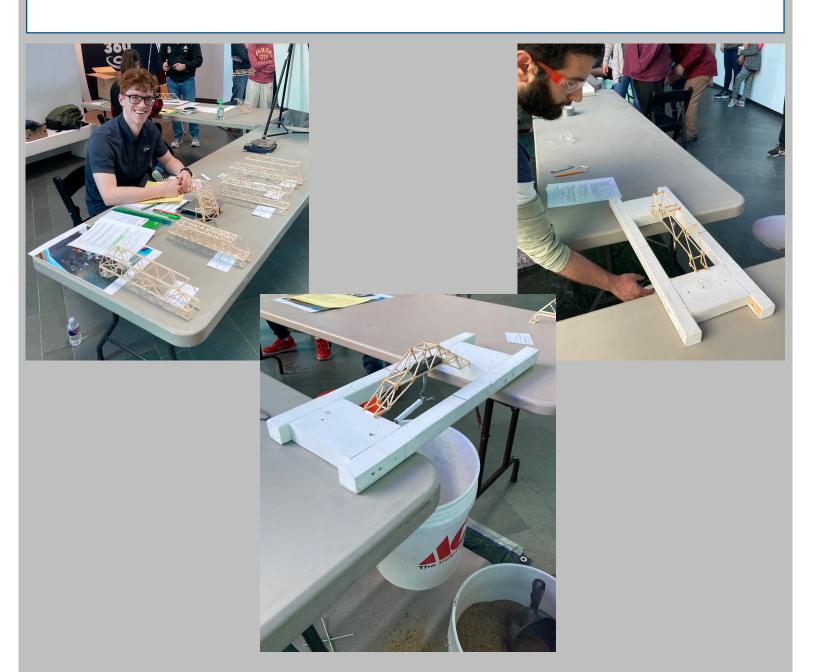

### 2022 KSPE Model Bridge Building Contest winners:

AWARD **STUDENT SCHOOL RATIO** 1st Place Thomas Kluck St. Thomas Aquinas 2430.8 St. Thomas Aquinas 2nd Place Loren Perbix 1596.4 3rd Place Carson Scheinkoenig St. Thomas Aquinas 1467.2

Thanks volunteers again for your help this year; we couldn't do it without you!