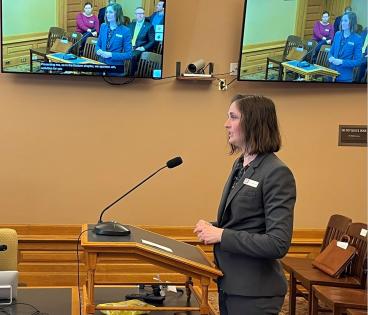

## **KSPE Statehouse Visit**

Monday March 7, 2022 was frigid, but 9 KSPE members braved the elements and traveled to Topeka for our 2022 Legislative Day. The morning began with a session update and bill briefing provided by Executive Director Travis Lowe. Of note, the Sub for HB 2686 did not include any changes to current law governing dam safety inspections. Additionally, KSPE continues to monitor HB 2711 the conversation surrounding the State Food Sales Tax, and it's potential to affect the State Highway Plan. At the time of this writing, Highway Plan funding would be held harmless, in spite of the proposed reduction in food sales tax from 6.5% to 3.5%.

The group then walked to the state house for lunch with Senator Cindy Holscher, Co-Chair of the Johnson County Legislative Delegation, who was joined by a host of additional Johnson County delegates. After introductions, members spoke to, and answered questions from the elected officials on a range of topics. Included in the conversation was the importance of adequate funding for infrastructure, higher education's role in supplying the market with engineers, the value to society of professional licensure. KSPE also reiterated to our local elected delegation the resources we represent. Members in attendance were,