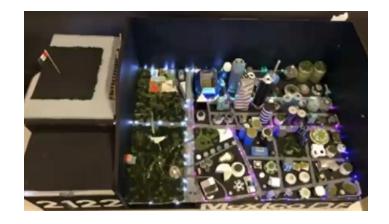

#### **Future Cities Competition**

Award Team Name School, City & State

1st Place Mexico City, Mexico Southwest MS, Lawrence, KS

2nd Place Viridi Castrum, Sweden Prairie Trail MS, Olathe, KS

3rd Place Armoires, Uruguay West MS, Lawrence, KS