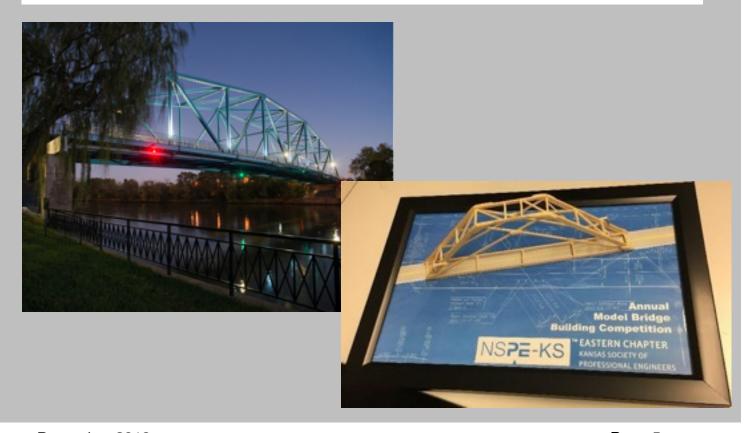

## **Bridge Building**

# BRIDGE BUILDING VOLUNTEERS NEEDED By Mark Johnston

The Eastern Chapter's 37th Annual Model Bridge Building Contest will be held at 10:00 AM on Saturday, February 1, 2020 at the Museum at Prairiefire in Overland Park, Kansas. Students in grades 9 through 12 within the Eastern Chapter's region are eligible to compete in the Model Bridge Contest.

The contest encourages students to get involved in a challenging and fun engineering project. The students each design and construct their own model bridge made entirely of basswood sticks and glue. The model bridges are then loaded to failure to determine the bridge's structural efficiency (total mass supported divided by the mass of the bridge). The bridge with the highest structural efficiency wins. The top three finishers will be recognized at the Engineers Week luncheon February 20, 2020 in Kansas City, MO. The first and second place contestants are eligible to win an expense assisted trip to compete at the 2020 International Bridge Building Contest in Chicago, IL.